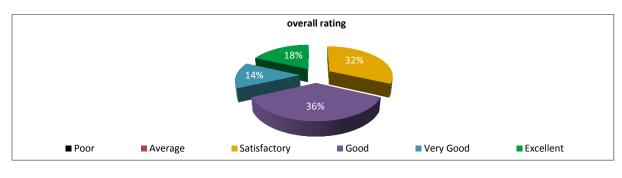

201-204

# TEACHER- A overall rating 14% 30% 54% Foor Average Satisfactory Good Excellent

#### SEMSESTER- II, PAPER NO.- 101-104, 201-204

## TEACHER- B



#### SEMSESTER- II, PAPER NO.- 101-104, 201-204

# TEACHER- C



#### SEMSESTER- II, PAPER NO.- 101-104, 201-204

TEACHER- D



## SEMSESTER- II, PAPER NO.- 101-104, 201-204

TEACHER- E



# DEPARTMENT OF HISTORY PATNA UNIVERSITY, PATNA

#### STUDENT FEEDBACK ON TEACHERS(2017-18)

#### <u>SEMSESTER- II, PAPER NO.- 101-104, 201-204</u> <u>TEACHER- F</u>



#### SEMSESTER- II, PAPER NO.- 101-104, 201-204

## TEACHER- G



#### <u>SEMSESTER- II, PAPER NO.- 101-104, 201-204</u> <u>TEACHER- H</u>



#### SEMSESTER- II, PAPER NO.- 101-104, 201-204

#### TEACHER- I



#### <u>SEMSESTER- II, PAPER NO.- 101-104, 201-204</u> <u>TEACHER- J</u>



# DEPARTMENT OF HISTORY PATNA UNIVERSITY, PATNA

## STUDENT FEEDBACK ON TEACHERS(2017-18)

# SEMSESTER- II, PAPER NO.- 101-104, 201-204

TEACHER- K



<u>SEMSESTER- II, PAPER NO.- 101-104, 201-204</u> <u>TEACHER- L</u>