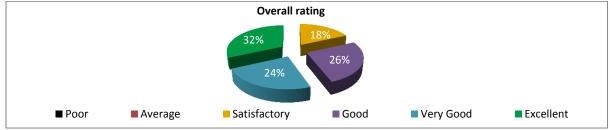

# DEPARTMENT OF HISTORY PATNA UNIVERSITY, PATNA

#### STUDENT FEEDBACK ON TEACHERS(2017-18)

# SEMSESTER- II, PAPER NO.- 101-104, 201-204

# TEACHER- A overall rating 14% 30% 54% Foor Average Satisfactory Good Excellent

#### SEMSESTER- II, PAPER NO.- 101-104, 201-204

## TEACHER- B



#### SEMSESTER- II, PAPER NO.- 101-104, 201-204

# TEACHER- C



#### SEMSESTER- II, PAPER NO.- 101-104, 201-204

TEACHER- D



## SEMSESTER- II, PAPER NO.- 101-104, 201-204

TEACHER- E



# DEPARTMENT OF HISTORY PATNA UNIVERSITY, PATNA

#### STUDENT FEEDBACK ON TEACHERS(2017-18)

#### <u>SEMSESTER- II, PAPER NO.- 101-104, 201-204</u> <u>TEACHER- F</u>



#### SEMSESTER- II, PAPER NO.- 101-104, 201-204

## TEACHER- G



#### <u>SEMSESTER- II, PAPER NO.- 101-104, 201-204</u> <u>TEACHER- H</u>



#### SEMSESTER- II, PAPER NO.- 101-104, 201-204

#### TEACHER- I



#### <u>SEMSESTER- II, PAPER NO.- 101-104, 201-204</u> <u>TEACHER- J</u>



# DEPARTMENT OF HISTORY PATNA UNIVERSITY, PATNA

## STUDENT FEEDBACK ON TEACHERS(2017-18)

# SEMSESTER- II, PAPER NO.- 101-104, 201-204

TEACHER- K



<u>