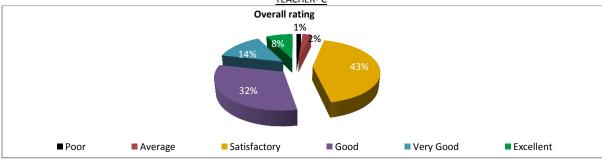

# DEPARTMENT OF HISTORY PATNA UNIVERSITY, PATNA

#### STUDENT FEEDBACK ON TEACHERS(2017-18)

# SEMSESTER- II, PAPER NO.- 101-104, 201-204

# TEACHER- A overall rating 14% 30% 54% Foor Average Satisfactory Good Excellent

#### SEMSESTER- II, PAPER NO.- 101-104, 201-204

## TEACHER- B



#### SEMSESTER- II, PAPER NO.- 101-104, 201-204

# TEACHER- C



#### SEMSESTER- II, PAPER NO.- 101-104, 201-204

TEACHER- D



## SEMSESTER- II, PAPER NO.- 101-104, 201-204

TEACHER- E



# DEPARTMENT OF HISTORY PATNA UNIVERSITY, PATNA

#### STUDENT FEEDBACK ON TEACHERS(2017-18)

#### <u>SEMSESTER- II, PAPER NO.- 101-104, 201-204</u> <u>TEACHER- F</u>



#### SEMSESTER- II, PAPER NO.- 101-104, 201-204

## TEACHER- G



#### <u>SEMSESTER- II, PAPER NO.- 101-104, 201-204</u> <u>TEACHER- H</u>



#### SEMSESTER- II, PAPER NO.- 101-104, 201-204

#### TEACHER- I



#### <u>SEMSESTER- II, PAPER NO.- 101-104, 201-204</u> <u>TEACHER- J</u>



# DEPARTMENT OF HISTORY PATNA UNIVERSITY, PATNA

## STUDENT FEEDBACK ON TEACHERS(2017-18)

# SEMSESTER- II, PAPER NO.- 101-104, 201-204

TEACHER- K



<u>SEMSESTER- II, PAPER NO.- 101-104, 201-204</u> <u>TEACHER- L</u>