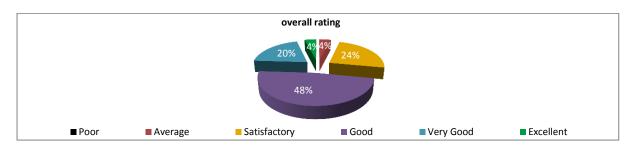

# DEPARTMENT OF HISTORY PATNA UNIVERSITY, PATNA

## STUDENT FEEDBACK ON TEACHERS(2017-18)

# SEMSESTER- II, PAPER NO.- 101-104, 201-204

TEACHER- K

<u>SEMSESTER- II, PAPER NO.- 101-104, 201-204</u> <u>TEACHER- L</u>