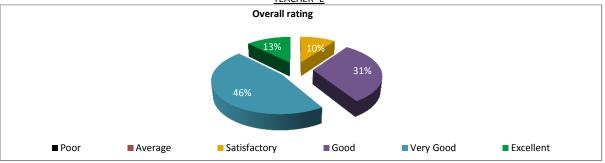

# DEPARTMENT OF HISTORY PATNA UNIVERSITY, PATNA

#### STUDENT FEEDBACK ON TEACHERS(2017-18)

# SEMSESTER- II, PAPER NO.- 101-104, 201-204

# TEACHER- A overall rating 14% 30% 54% Foor Average Satisfactory Good Excellent

#### SEMSESTER- II, PAPER NO.- 101-104, 201-204

## TEACHER- B



#### SEMSESTER- II, PAPER NO.- 101-104, 201-204

# TEACHER- C



#### SEMSESTER- II, PAPER NO.- 101-104, 201-204

TEACHER- D



## SEMSESTER- II, PAPER NO.- 101-104, 201-204

TEACHER- E



# DEPARTMENT OF HISTORY PATNA UNIVERSITY, PATNA

#### STUDENT FEEDBACK ON TEACHERS(2017-18)

#### <u>SEMSESTER- II, PAPER NO.- 101-104, 201-204</u> <u>TEACHER- F</u>



#### SEMSESTER- II, PAPER NO.- 101-104, 201-204

## TEACHER- G



#### <u>SEMSESTER- II, PAPER NO.- 101-104, 201-204</u> <u>TEACHER- H</u>



#### SEMSESTER- II, PAPER NO.- 101-104, 201-204

#### TEACHER- I



#### <u>SEMSESTER- II, PAPER NO.- 101-104, 201-204</u> <u>TEACHER- J</u>



# DEPARTMENT OF HISTORY PATNA UNIVERSITY, PATNA

## STUDENT FEEDBACK ON TEACHERS(2017-18)

# SEMSESTER- II, PAPER NO.- 101-104, 201-204

TEACHER- K



<u>SEMSESTER- II, PAPER NO.- 101-104, 201-204</u> <u>TEACHER- L</u>