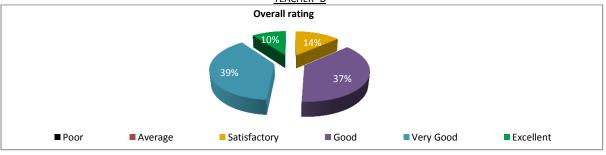

# DEPARTMENT OF HISTORY PATNA UNIVERSITY, PATNA

#### STUDENT FEEDBACK ON TEACHERS(2017-18)

# SEMSESTER- II, PAPER NO.- 101-104, 201-204

# TEACHER- A overall rating 14% 30% 54% Foor Average Satisfactory Good Excellent

#### SEMSESTER- II, PAPER NO.- 101-104, 201-204

## TEACHER- B



#### SEMSESTER- II, PAPER NO.- 101-104, 201-204

# TEACHER- C



#### SEMSESTER- II, PAPER NO.- 101-104, 201-204

TEACHER- D



## SEMSESTER- II, PAPER NO.- 101-104, 201-204

TEACHER- E



# DEPARTMENT OF HISTORY PATNA UNIVERSITY, PATNA

#### STUDENT FEEDBACK ON TEACHERS(2017-18)

#### <u>SEMSESTER- II, PAPER NO.- 101-104, 201-204</u> <u>TEACHER- F</u>



#### SEMSESTER- II, PAPER NO.- 101-104, 201-204

## TEACHER- G



#### <u>SEMSESTER- II, PAPER NO.- 101-104, 201-204</u> <u>TEACHER- H</u>



#### SEMSESTER- II, PAPER NO.- 101-104, 201-204

#### TEACHER- I



#### <u>SEMSESTER- II, PAPER NO.- 101-104, 201-204</u> <u>TEACHER- J</u>



# DEPARTMENT OF HISTORY PATNA UNIVERSITY, PATNA

## STUDENT FEEDBACK ON TEACHERS(2017-18)

# SEMSESTER- II, PAPER NO.- 101-104, 201-204

TEACHER- K



<u>SEMSESTER- II, PAPER NO.- 101-104, 201-204</u> <u>TEACHER- L</u>