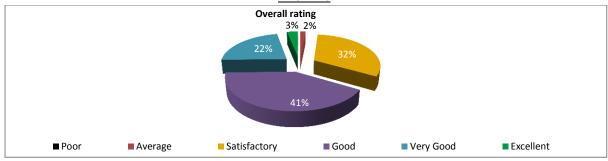

# DEPARTMENT OF HISTORY PATNA UNIVERSITY, PATNA

#### STUDENT FEEDBACK ON TEACHERS(2017-18)

# SEMSESTER- II, PAPER NO.- 101-104, 201-204

# TEACHER- A overall rating 14% 30% 54% Foor Average Satisfactory Good Excellent

#### SEMSESTER- II, PAPER NO.- 101-104, 201-204

## TEACHER- B



#### SEMSESTER- II, PAPER NO.- 101-104, 201-204

# TEACHER- C



#### SEMSESTER- II, PAPER NO.- 101-104, 201-204

TEACHER- D



## SEMSESTER- II, PAPER NO.- 101-104, 201-204

TEACHER- E



# DEPARTMENT OF HISTORY PATNA UNIVERSITY, PATNA

#### STUDENT FEEDBACK ON TEACHERS(2017-18)

#### <u>SEMSESTER- II, PAPER NO.- 101-104, 201-204</u> <u>TEACHER- F</u>



#### SEMSESTER- II, PAPER NO.- 101-104, 201-204

## TEACHER- G



#### <u>SEMSESTER- II, PAPER NO.- 101-104, 201-204</u> <u>TEACHER- H</u>



#### SEMSESTER- II, PAPER NO.- 101-104, 201-204

#### TEACHER- I



#### <u>SEMSESTER- II, PAPER NO.- 101-104, 201-204</u> <u>TEACHER- J</u>



# DEPARTMENT OF HISTORY PATNA UNIVERSITY, PATNA

## STUDENT FEEDBACK ON TEACHERS(2017-18)

# SEMSESTER- II, PAPER NO.- 101-104, 201-204

TEACHER- K



<u>SEMSESTER- II, PAPER NO.- 101-104, 201-204</u> <u>TEACHER- L</u>