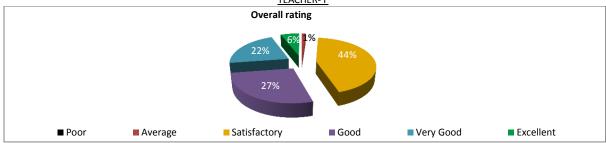

# DEPARTMENT OF HISTORY PATNA UNIVERSITY, PATNA

#### STUDENT FEEDBACK ON TEACHERS(2017-18)

# SEMSESTER- II, PAPER NO.- 101-104, 201-204

# TEACHER- A overall rating 14% 30% 54% Foor Average Satisfactory Good Excellent

#### SEMSESTER- II, PAPER NO.- 101-104, 201-204

## TEACHER- B



#### SEMSESTER- II, PAPER NO.- 101-104, 201-204

# TEACHER- C



#### SEMSESTER- II, PAPER NO.- 101-104, 201-204

TEACHER- D



## SEMSESTER- II, PAPER NO.- 101-104, 201-204

TEACHER- E



# DEPARTMENT OF HISTORY PATNA UNIVERSITY, PATNA

#### STUDENT FEEDBACK ON TEACHERS(2017-18)

#### <u>SEMSESTER- II, PAPER NO.- 101-104, 201-204</u> <u>TEACHER- F</u>



#### SEMSESTER- II, PAPER NO.- 101-104, 201-204

## TEACHER- G



#### <u>SEMSESTER- II, PAPER NO.- 101-104, 201-204</u> <u>TEACHER- H</u>



#### SEMSESTER- II, PAPER NO.- 101-104, 201-204

#### TEACHER- I



#### <u>SEMSESTER- II, PAPER NO.- 101-104, 201-204</u> <u>TEACHER- J</u>



# DEPARTMENT OF HISTORY PATNA UNIVERSITY, PATNA

## STUDENT FEEDBACK ON TEACHERS(2017-18)

# SEMSESTER- II, PAPER NO.- 101-104, 201-204

TEACHER- K



<u>SEMSESTER- II, PAPER NO.- 101-104, 201-204</u> <u>TEACHER- L</u>