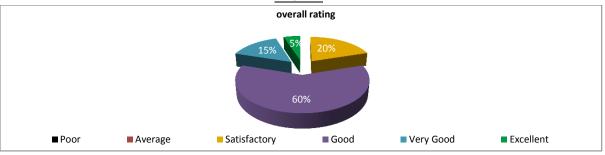

# SEMSESTER- II, PAPER NO.- 101-104, 201-204

TEACHER- K

<u>SEMSESTER- II, PAPER NO.- 101-104, 201-204</u> <u>TEACHER- L</u>