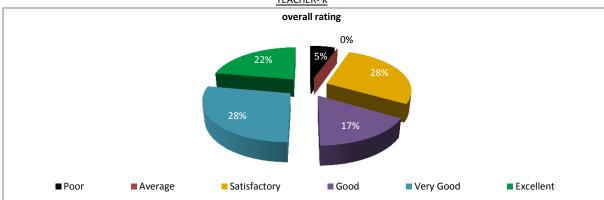

# SEMSESTER- II, PAPER NO.- 101-104, 201-204

TEACHER- K

<u>SEMSESTER- II, PAPER NO.- 101-104, 201-204</u> <u>TEACHER- L</u>