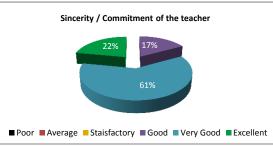

#### STUDENT FEEDBACK ON TEACHERS' (2017-18)

SEMESTER-II, PAPER NO.-201-204

Average

■ Very Good

Staisfactory

■ Excellent

■ Poor

■ Good