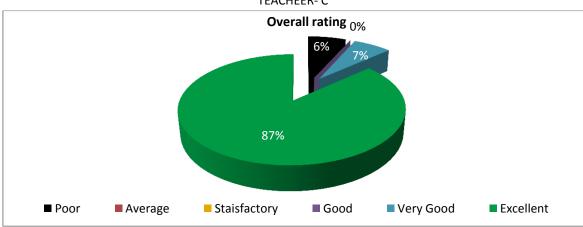

### STUDENT FEEDBACK ON TEACHERS' (2017-18)

SEMESTER-II, PAPER NO.-201 TEACHEER- C