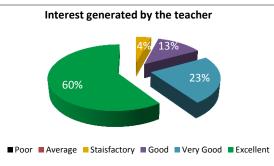

#### STUDENT FEEDBACK ON TEACHERS' (2017-18)

SEMESTER-II, PAPER NO.-201-204

Average

■ Very Good

Staisfactory

■ Excellent

■ Poor

■ Good