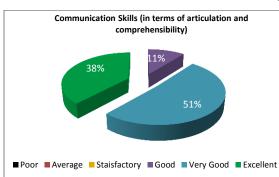

### STUDENT FEEDBACK ON TEACHERS' (2017-18)

SEMESTER-II, PAPER NO.-201 TEACHEER- C