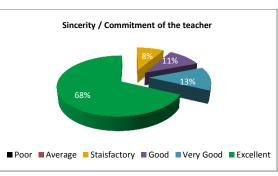

#### STUDENT FEEDBACK ON TEACHERS' (2017-18)

SEMESTER-II, PAPER NO.-201-204

Average

■ Very Good

Staisfactory

■ Excellent

■ Poor

■ Good