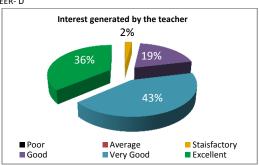

#### STUDENT FEEDBACK ON TEACHERS' (2017-18)

SEMESTER-II, PAPER NO.-201-204 TEACHEER- D

#### STUDENT FEEDBACK ON TEACHERS' (2017-18)

SEMESTER-II, PAPER NO.-201-204

Average

■ Very Good

Staisfactory

■ Excellent

■ Poor

■ Good