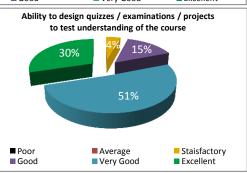

#### STUDENT FEEDBACK ON TEACHERS' (2017-18)

SEMESTER-II, PAPER NO.-201-204

Average

■ Very Good

Staisfactory

■ Excellent

■ Poor

■ Good