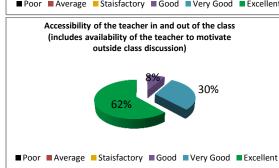

#### STUDENT FEEDBACK ON TEACHERS' (2017-18)

SEMESTER-II, PAPER NO.-201-204

Average

■ Very Good

Staisfactory

■ Excellent

■ Poor

■ Good