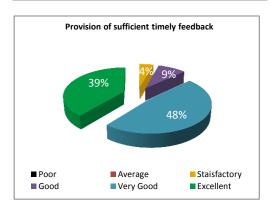

### STUDENT FEEDBACK ON TEACHERS' (2017-18)

#### SEMESTER-II, PAPER NO.-201 TEACHEER- A

















#### STUDENT FEEDBACK ON TEACHERS' (2017-18)

SEMESTER-II, PAPER NO.-201



### STUDENT FEEDBACK ON TEACHERS' (2017-18)

SEMESTER-II, PAPER NO.-201 TEACHEER- C



















#### STUDENT FEEDBACK ON TEACHERS' (2017-18)

SEMESTER-II, PAPER NO.-201-204 TEACHEER- D



















#### STUDENT FEEDBACK ON TEACHERS' (2017-18)

SEMESTER-II, PAPER NO.-201-204



Average

■ Very Good

Staisfactory

■ Excellent









■ Poor

■ Good

### STUDENT FEEDBACK ON TEACHERS' (2017-18)

### SEMESTER-IV, PAPER NO.-401-404 TEACHEER- A



SEMESTER-IV, PAPER NO.-401-404 TEACHEER- B



SEMESTER-IV, PAPER NO.-401-404 TEACHEER- C