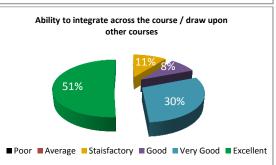

#### STUDENT FEEDBACK ON TEACHERS' (2017-18)

SEMESTER-II, PAPER NO.-201-204

Average

■ Very Good

Staisfactory

■ Excellent

■ Poor

■ Good