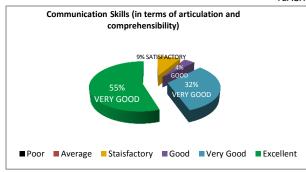

#### STUDENT FEEDBACK ON TEACHERS' (2017-18)

SEMESTER-II, PAPER NO.-201-204

Average

■ Very Good

Staisfactory

■ Excellent

■ Poor

■ Good