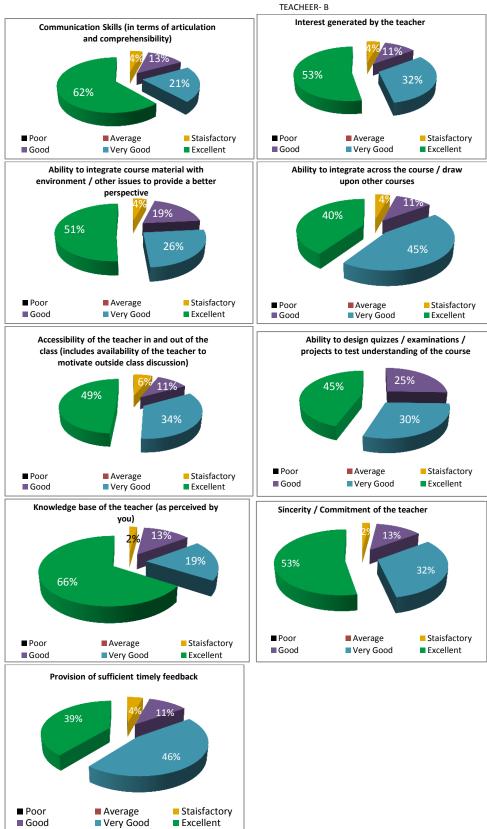

### STUDENT FEEDBACK ON TEACHERS' (2017-18)

#### SEMESTER-II, PAPER NO.-201 TEACHEER- A

















#### STUDENT FEEDBACK ON TEACHERS' (2017-18)

SEMESTER-II, PAPER NO.-201



### STUDENT FEEDBACK ON TEACHERS' (2017-18)

SEMESTER-II, PAPER NO.-201 TEACHEER- C



















#### STUDENT FEEDBACK ON TEACHERS' (2017-18)

SEMESTER-II, PAPER NO.-201-204 TEACHEER- D



















#### STUDENT FEEDBACK ON TEACHERS' (2017-18)

SEMESTER-II, PAPER NO.-201-204



Average

■ Very Good

Staisfactory

■ Excellent









■ Poor

■ Good

### STUDENT FEEDBACK ON TEACHERS' (2017-18)

### SEMESTER-IV, PAPER NO.-401-404 TEACHEER- A



SEMESTER-IV, PAPER NO.-401-404 TEACHEER- B



SEMESTER-IV, PAPER NO.-401-404 TEACHEER- C