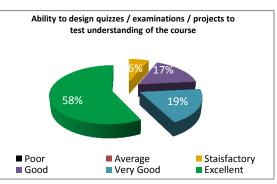

#### STUDENT FEEDBACK ON TEACHERS' (2017-18)

SEMESTER-II, PAPER NO.-201-204 TEACHEER- D