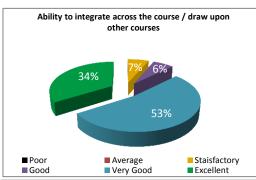

#### STUDENT FEEDBACK ON TEACHERS' (2017-18)

SEMESTER-II, PAPER NO.-201-204

Average

■ Very Good

Staisfactory

■ Excellent

■ Poor

■ Good