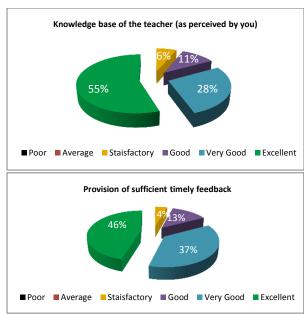

#### STUDENT FEEDBACK ON TEACHERS' (2017-18)

SEMESTER-II, PAPER NO.-201-204

Average

■ Very Good

Staisfactory

■ Excellent

■ Poor

■ Good