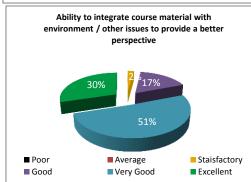

#### STUDENT FEEDBACK ON TEACHERS' (2017-18)

SEMESTER-II, PAPER NO.-201-204

Average

■ Very Good

Staisfactory

■ Excellent

■ Poor

■ Good