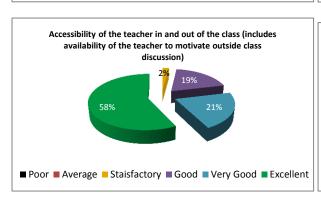

#### STUDENT FEEDBACK ON TEACHERS' (2017-18)

SEMESTER-II, PAPER NO.-201-204 TEACHEER- D