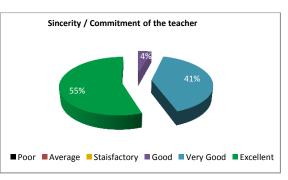

### STUDENT FEEDBACK ON TEACHERS' (2017-18)

#### SEMESTER-II, PAPER NO.-201 TEACHEER- A

















#### STUDENT FEEDBACK ON TEACHERS' (2017-18)

SEMESTER-II, PAPER NO.-201



### STUDENT FEEDBACK ON TEACHERS' (2017-18)

SEMESTER-II, PAPER NO.-201 TEACHEER- C



















#### STUDENT FEEDBACK ON TEACHERS' (2017-18)

SEMESTER-II, PAPER NO.-201-204 TEACHEER- D



















#### STUDENT FEEDBACK ON TEACHERS' (2017-18)

SEMESTER-II, PAPER NO.-201-204



Average

■ Very Good

Staisfactory

■ Excellent









■ Poor

■ Good

### STUDENT FEEDBACK ON TEACHERS' (2017-18)

### SEMESTER-IV, PAPER NO.-401-404 TEACHEER- A



SEMESTER-IV, PAPER NO.-401-404 TEACHEER- B



SEMESTER-IV, PAPER NO.-401-404 TEACHEER- C