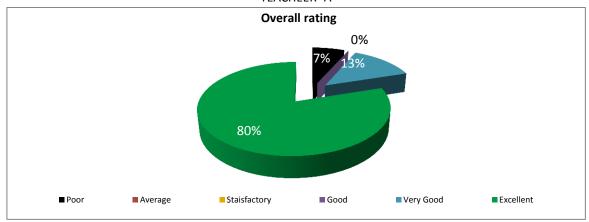

### STUDENT FEEDBACK ON TEACHERS' (2017-18)

#### SEMESTER-II, PAPER NO.-201 TEACHEER- A

















#### STUDENT FEEDBACK ON TEACHERS' (2017-18)

SEMESTER-II, PAPER NO.-201



### STUDENT FEEDBACK ON TEACHERS' (2017-18)

SEMESTER-II, PAPER NO.-201 TEACHEER- C



















#### STUDENT FEEDBACK ON TEACHERS' (2017-18)

SEMESTER-II, PAPER NO.-201-204 TEACHEER- D



















#### STUDENT FEEDBACK ON TEACHERS' (2017-18)

SEMESTER-II, PAPER NO.-201-204



Average

■ Very Good

Staisfactory

■ Excellent









■ Poor

■ Good

### STUDENT FEEDBACK ON TEACHERS' (2017-18)

### SEMESTER-IV, PAPER NO.-401-404 TEACHEER- A



SEMESTER-IV, PAPER NO.-401-404 TEACHEER- B



SEMESTER-IV, PAPER NO.-401-404 TEACHEER- C