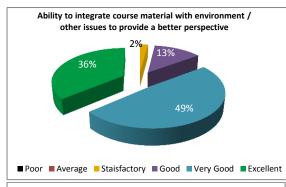

### STUDENT FEEDBACK ON TEACHERS' (2017-18)

SEMESTER-II, PAPER NO.-201 TEACHEER- C