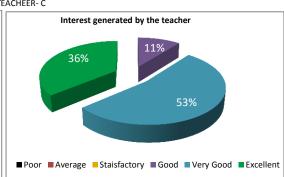

### STUDENT FEEDBACK ON TEACHERS' (2017-18)

SEMESTER-II, PAPER NO.-201 TEACHEER- C