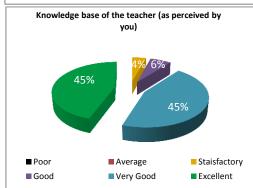

### STUDENT FEEDBACK ON TEACHERS' (2017-18)

#### SEMESTER-II, PAPER NO.-201 TEACHEER- A

















#### STUDENT FEEDBACK ON TEACHERS' (2017-18)

SEMESTER-II, PAPER NO.-201



### STUDENT FEEDBACK ON TEACHERS' (2017-18)

SEMESTER-II, PAPER NO.-201 TEACHEER- C



















#### STUDENT FEEDBACK ON TEACHERS' (2017-18)

SEMESTER-II, PAPER NO.-201-204 TEACHEER- D



















#### STUDENT FEEDBACK ON TEACHERS' (2017-18)

SEMESTER-II, PAPER NO.-201-204



Average

■ Very Good

Staisfactory

■ Excellent









■ Poor

■ Good

### STUDENT FEEDBACK ON TEACHERS' (2017-18)

### SEMESTER-IV, PAPER NO.-401-404 TEACHEER- A



SEMESTER-IV, PAPER NO.-401-404 TEACHEER- B



SEMESTER-IV, PAPER NO.-401-404 TEACHEER- C