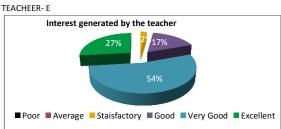

#### STUDENT FEEDBACK ON TEACHERS' (2017-18)

SEMESTER-II, PAPER NO.-201-204

Average

■ Very Good

Staisfactory

■ Excellent

■ Poor

■ Good