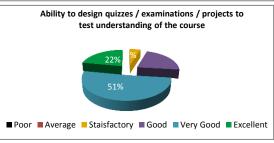

#### STUDENT FEEDBACK ON TEACHERS' (2017-18)

SEMESTER-II, PAPER NO.-201-204

Average

■ Very Good

Staisfactory

■ Excellent

■ Poor

■ Good