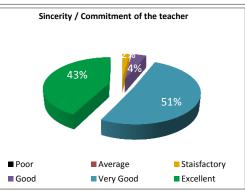

### STUDENT FEEDBACK ON TEACHERS' (2017-18)

#### SEMESTER-II, PAPER NO.-201 TEACHEER- A

















#### STUDENT FEEDBACK ON TEACHERS' (2017-18)

SEMESTER-II, PAPER NO.-201



### STUDENT FEEDBACK ON TEACHERS' (2017-18)

SEMESTER-II, PAPER NO.-201 TEACHEER- C



















#### STUDENT FEEDBACK ON TEACHERS' (2017-18)

SEMESTER-II, PAPER NO.-201-204 TEACHEER- D



















#### STUDENT FEEDBACK ON TEACHERS' (2017-18)

SEMESTER-II, PAPER NO.-201-204



Average

■ Very Good

Staisfactory

■ Excellent









■ Poor

■ Good

### STUDENT FEEDBACK ON TEACHERS' (2017-18)

### SEMESTER-IV, PAPER NO.-401-404 TEACHEER- A



SEMESTER-IV, PAPER NO.-401-404 TEACHEER- B



SEMESTER-IV, PAPER NO.-401-404 TEACHEER- C