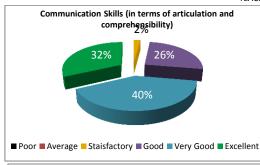

### STUDENT FEEDBACK ON TEACHERS' (2017-18)

SEMESTER-II, PAPER NO.-201 TEACHEER- C