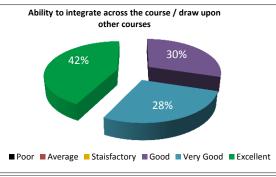

#### STUDENT FEEDBACK ON TEACHERS' (2017-18)

SEMESTER-II, PAPER NO.-201-204

Average

■ Very Good

Staisfactory

■ Excellent

■ Poor

■ Good