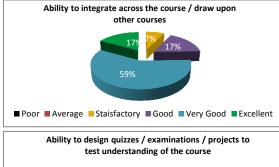

#### STUDENT FEEDBACK ON TEACHERS' (2017-18)

SEMESTER-II, PAPER NO.-201-204

Average

■ Very Good

Staisfactory

■ Excellent

■ Poor

■ Good