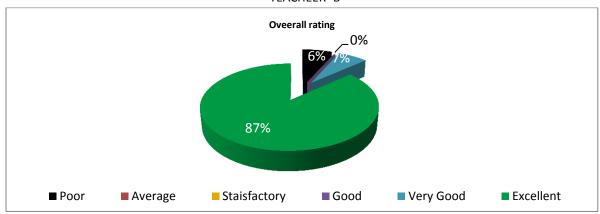

### STUDENT FEEDBACK ON TEACHERS' (2017-18)

#### SEMESTER-II, PAPER NO.-201 TEACHEER- A

















#### STUDENT FEEDBACK ON TEACHERS' (2017-18)

SEMESTER-II, PAPER NO.-201



### STUDENT FEEDBACK ON TEACHERS' (2017-18)

SEMESTER-II, PAPER NO.-201 TEACHEER- C



















#### STUDENT FEEDBACK ON TEACHERS' (2017-18)

SEMESTER-II, PAPER NO.-201-204 TEACHEER- D



















#### STUDENT FEEDBACK ON TEACHERS' (2017-18)

SEMESTER-II, PAPER NO.-201-204



Average

■ Very Good

Staisfactory

■ Excellent









■ Poor

■ Good

### STUDENT FEEDBACK ON TEACHERS' (2017-18)

### SEMESTER-IV, PAPER NO.-401-404 TEACHEER- A



SEMESTER-IV, PAPER NO.-401-404 TEACHEER- B



SEMESTER-IV, PAPER NO.-401-404 TEACHEER- C