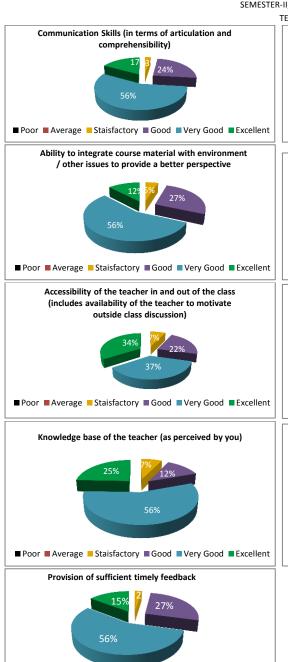

### SEMESTER-IV, PAPER NO.-401-404 TEACHEER- A

SEMESTER-IV, PAPER NO.-401-404 TEACHEER- B

SEMESTER-IV, PAPER NO.-401-404 TEACHEER- C