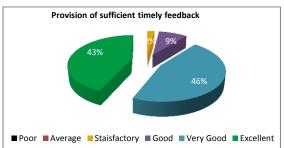

### STUDENT FEEDBACK ON TEACHERS' (2017-18)

#### SEMESTER-II, PAPER NO.-201 TEACHEER- A

















#### STUDENT FEEDBACK ON TEACHERS' (2017-18)

SEMESTER-II, PAPER NO.-201



### STUDENT FEEDBACK ON TEACHERS' (2017-18)

SEMESTER-II, PAPER NO.-201 TEACHEER- C



















#### STUDENT FEEDBACK ON TEACHERS' (2017-18)

SEMESTER-II, PAPER NO.-201-204 TEACHEER- D



















#### STUDENT FEEDBACK ON TEACHERS' (2017-18)

SEMESTER-II, PAPER NO.-201-204



Average

■ Very Good

Staisfactory

■ Excellent









■ Poor

■ Good

### STUDENT FEEDBACK ON TEACHERS' (2017-18)

### SEMESTER-IV, PAPER NO.-401-404 TEACHEER- A



SEMESTER-IV, PAPER NO.-401-404 TEACHEER- B



SEMESTER-IV, PAPER NO.-401-404 TEACHEER- C