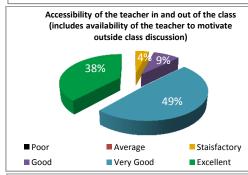

#### STUDENT FEEDBACK ON TEACHERS' (2017-18)

SEMESTER-II, PAPER NO.-201-204

Average

■ Very Good

Staisfactory

■ Excellent

■ Poor

■ Good