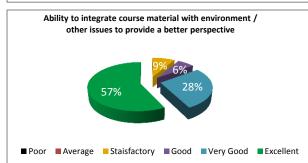

#### STUDENT FEEDBACK ON TEACHERS' (2017-18)

SEMESTER-II, PAPER NO.-201-204

Average

■ Very Good

Staisfactory

■ Excellent

■ Poor

■ Good