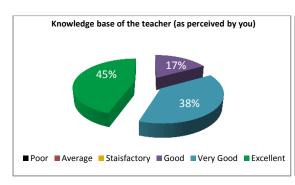

#### STUDENT FEEDBACK ON TEACHERS' (2017-18)

SEMESTER-II, PAPER NO.-201-204

Average

■ Very Good

Staisfactory

■ Excellent

■ Poor

■ Good