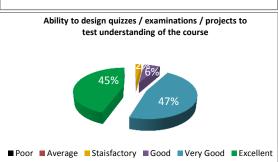

#### STUDENT FEEDBACK ON TEACHERS' (2017-18)

SEMESTER-II, PAPER NO.-201-204

Average

■ Very Good

Staisfactory

■ Excellent

■ Poor

■ Good