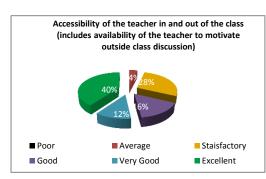

#### STUDENT FEEDBACK ON TEACHERS' (2017-2018)

SEMESTER- II, PAPER NO.-201-204,