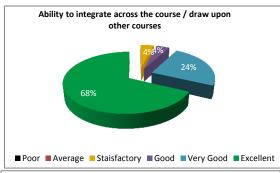

T FEEDBACK ON TEACHERS' (2017-2018)

SEMESTER- II, PAPER NO.-201-204,

TEACHER NO.- A



















#### STUDENT FEEDBACK ON TEACHERS' (2017-2018)

SEMESTER- II, PAPER NO.-201-204,



■ Poor ■ Average ■ Staisfactory ■ Good ■ Very Good ■ Excellent

#### STUDENT FEEDBACK ON TEACHERS' (2017-2018)

SEMESTER- II, PAPER NO.-201-204,





















#### STUDENT FEEDBACK ON TEACHERS' (2017-2018)

SEMESTER- II, PAPER NO.-201-204,

#### TEACHER NO.- D



















### STUDENT FEEDBACK ON TEACHERS' (2017-2018)

SEMESTER- II, PAPER NO.-201-204,

TEACHER NO.- E



#### STUDENT FEEDBACK ON TEACHERS' (2017-2018)

SEMESTER- II, PAPER NO.-201-204,

TEACHER NO.- F



















#### STUDENT FEEDBACK ON TEACHERS' (2017-2018)

SEMESTER- II, PAPER NO.-201-204,

#### TEACHER NO.- G



















#### STUDENT FEEDBACK ON TEACHERS' (2017-2018)

SEMESTER- II, PAPER NO.-201-204,

### TEACHER NO.- H















### STUDENT FEEDBACK ON TEACHERS' (2017-2018)

### SEMESTER- IV, PAPER NO.-401-404,

### TEACHER NO.- A



### TEACHER NO.- B



### TEACHER NO.- C



#### TEACHER NO.- D



### TEACHER NO.- E



#### TEACHER NO.-F