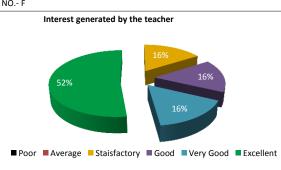

#### STUDENT FEEDBACK ON TEACHERS' (2017-2018)

SEMESTER- II, PAPER NO.-201-204,

TEACHER NO.- F