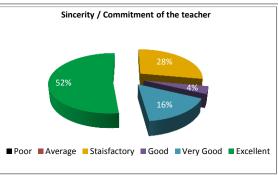

#### STUDENT FEEDBACK ON TEACHERS' (2017-2018)

SEMESTER- II, PAPER NO.-201-204,

### TEACHER NO.- H