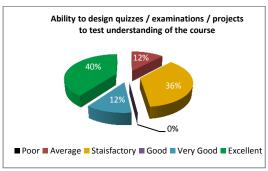

#### STUDENT FEEDBACK ON TEACHERS' (2017-2018)

SEMESTER- II, PAPER NO.-201-204,