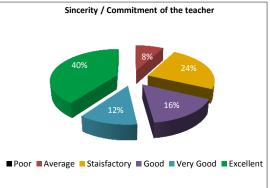

#### STUDENT FEEDBACK ON TEACHERS' (2017-2018)

SEMESTER- II, PAPER NO.-201-204,

TEACHER NO.- A