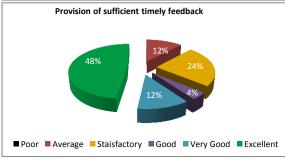

#### STUDENT FEEDBACK ON TEACHERS' (2017-2018)

SEMESTER- II, PAPER NO.-201-204,

TEACHER NO.- A