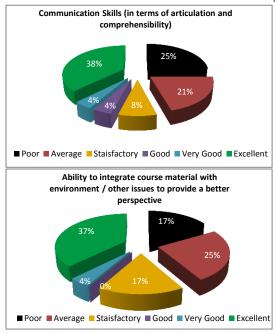

#### STUDENT FEEDBACK ON TEACHERS' (2017-2018)

SEMESTER- II, PAPER NO.-201-204,

### TEACHER NO.- H