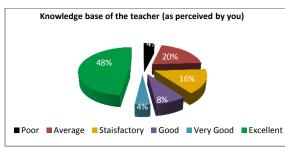

#### STUDENT FEEDBACK ON TEACHERS' (2017-2018)

SEMESTER- II, PAPER NO.-201-204,

TEACHER NO.- A



















#### STUDENT FEEDBACK ON TEACHERS' (2017-2018)

SEMESTER- II, PAPER NO.-201-204,



■ Poor ■ Average ■ Staisfactory ■ Good ■ Very Good ■ Excellent

#### STUDENT FEEDBACK ON TEACHERS' (2017-2018)

SEMESTER- II, PAPER NO.-201-204,





















#### STUDENT FEEDBACK ON TEACHERS' (2017-2018)

SEMESTER- II, PAPER NO.-201-204,

#### TEACHER NO.- D



















### STUDENT FEEDBACK ON TEACHERS' (2017-2018)

SEMESTER- II, PAPER NO.-201-204,

TEACHER NO.- E



#### STUDENT FEEDBACK ON TEACHERS' (2017-2018)

SEMESTER- II, PAPER NO.-201-204,

TEACHER NO.- F



















#### STUDENT FEEDBACK ON TEACHERS' (2017-2018)

SEMESTER- II, PAPER NO.-201-204,

#### TEACHER NO.- G



















#### STUDENT FEEDBACK ON TEACHERS' (2017-2018)

SEMESTER- II, PAPER NO.-201-204,

### TEACHER NO.- H















### STUDENT FEEDBACK ON TEACHERS' (2017-2018)

### SEMESTER- IV, PAPER NO.-401-404,

### TEACHER NO.- A



### TEACHER NO.- B



### TEACHER NO.- C



#### TEACHER NO.- D



### TEACHER NO.- E



#### TEACHER NO.-F