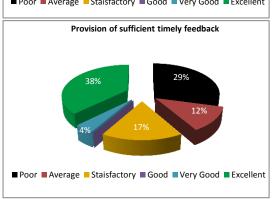

#### STUDENT FEEDBACK ON TEACHERS' (2017-2018)

SEMESTER- II, PAPER NO.-201-204,