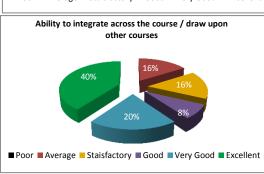

#### STUDENT FEEDBACK ON TEACHERS' (2017-2018)

SEMESTER- II, PAPER NO.-201-204,