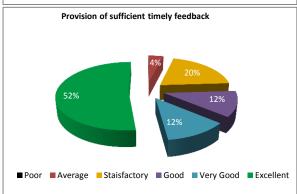

#### STUDENT FEEDBACK ON TEACHERS' (2017-2018)

SEMESTER- II, PAPER NO.-201-204,