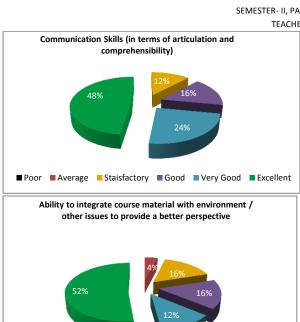

#### STUDENT FEEDBACK ON TEACHERS' (2017-2018)

SEMESTER- II, PAPER NO.-201-204,

TEACHER NO.- A