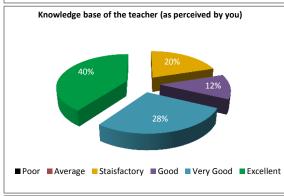

#### STUDENT FEEDBACK ON TEACHERS' (2017-2018)

SEMESTER- II, PAPER NO.-201-204,

TEACHER NO.- A