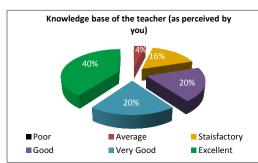

#### STUDENT FEEDBACK ON TEACHERS' (2017-2018)

SEMESTER- II, PAPER NO.-201-204,