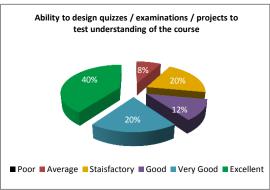

#### STUDENT FEEDBACK ON TEACHERS' (2017-2018)

SEMESTER- II, PAPER NO.-201-204,