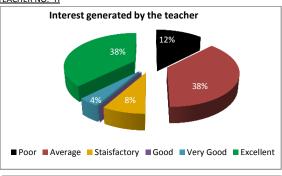

#### STUDENT FEEDBACK ON TEACHERS' (2017-2018)

SEMESTER- II, PAPER NO.-201-204,

### TEACHER NO.- H