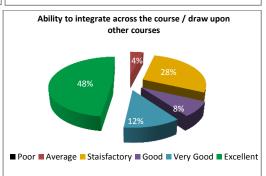

#### STUDENT FEEDBACK ON TEACHERS' (2017-2018)

SEMESTER- II, PAPER NO.-201-204,

TEACHER NO.- A



















#### STUDENT FEEDBACK ON TEACHERS' (2017-2018)

SEMESTER- II, PAPER NO.-201-204,



■ Poor ■ Average ■ Staisfactory ■ Good ■ Very Good ■ Excellent

#### STUDENT FEEDBACK ON TEACHERS' (2017-2018)

SEMESTER- II, PAPER NO.-201-204,





















#### STUDENT FEEDBACK ON TEACHERS' (2017-2018)

SEMESTER- II, PAPER NO.-201-204,

#### TEACHER NO.- D



















### STUDENT FEEDBACK ON TEACHERS' (2017-2018)

SEMESTER- II, PAPER NO.-201-204,

TEACHER NO.- E



#### STUDENT FEEDBACK ON TEACHERS' (2017-2018)

SEMESTER- II, PAPER NO.-201-204,

TEACHER NO.- F



















#### STUDENT FEEDBACK ON TEACHERS' (2017-2018)

SEMESTER- II, PAPER NO.-201-204,

#### TEACHER NO.- G



















#### STUDENT FEEDBACK ON TEACHERS' (2017-2018)

SEMESTER- II, PAPER NO.-201-204,