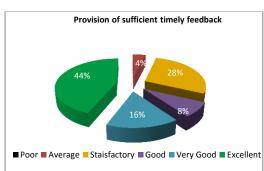

#### STUDENT FEEDBACK ON TEACHERS' (2017-2018)

SEMESTER- II, PAPER NO.-201-204,

TEACHER NO.- A