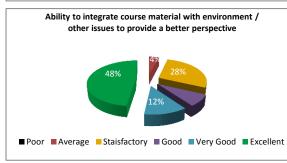

#### STUDENT FEEDBACK ON TEACHERS' (2017-2018)

SEMESTER- II, PAPER NO.-201-204,