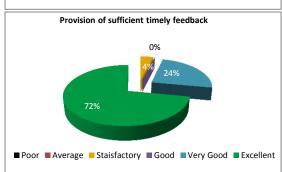

#### STUDENT FEEDBACK ON TEACHERS' (2017-2018)

SEMESTER- II, PAPER NO.-201-204,

### TEACHER NO.- H