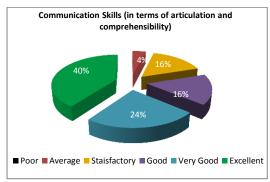

#### STUDENT FEEDBACK ON TEACHERS' (2017-2018)

SEMESTER- II, PAPER NO.-201-204,

TEACHER NO.- A



















#### STUDENT FEEDBACK ON TEACHERS' (2017-2018)

SEMESTER- II, PAPER NO.-201-204,



■ Poor ■ Average ■ Staisfactory ■ Good ■ Very Good ■ Excellent

#### STUDENT FEEDBACK ON TEACHERS' (2017-2018)

SEMESTER- II, PAPER NO.-201-204,





















#### STUDENT FEEDBACK ON TEACHERS' (2017-2018)

SEMESTER- II, PAPER NO.-201-204,

#### TEACHER NO.- D



















### STUDENT FEEDBACK ON TEACHERS' (2017-2018)

SEMESTER- II, PAPER NO.-201-204,

TEACHER NO.- E



#### STUDENT FEEDBACK ON TEACHERS' (2017-2018)

SEMESTER- II, PAPER NO.-201-204,

TEACHER NO.- F



















#### STUDENT FEEDBACK ON TEACHERS' (2017-2018)

SEMESTER- II, PAPER NO.-201-204,

#### TEACHER NO.- G



















#### STUDENT FEEDBACK ON TEACHERS' (2017-2018)

SEMESTER- II, PAPER NO.-201