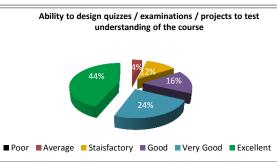

#### STUDENT FEEDBACK ON TEACHERS' (2017-2018)

SEMESTER- II, PAPER NO.-201-204,

### TEACHER NO.- H