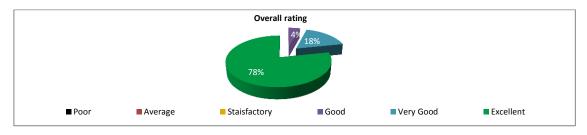

#### STUDENT FEEDBACK ON TEACHERS' (2017-2018)

SEMESTER- II, PAPER NO.-201-204,

TEACHER NO.- F

#### STUDENT FEEDBACK ON TEACHERS' (2017-2018)

SEMESTER- II, PAPER NO.-201-204,