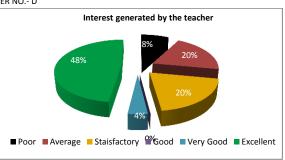

#### STUDENT FEEDBACK ON TEACHERS' (2017-2018)

SEMESTER- II, PAPER NO.-201-204,

TEACHER NO.- A



















#### STUDENT FEEDBACK ON TEACHERS' (2017-2018)

SEMESTER- II, PAPER NO.-201-204,



■ Poor ■ Average ■ Staisfactory ■ Good ■ Very Good ■ Excellent

#### STUDENT FEEDBACK ON TEACHERS' (2017-2018)

SEMESTER- II, PAPER NO.-201-204,





















#### STUDENT FEEDBACK ON TEACHERS' (2017-2018)

SEMESTER- II, PAPER NO.-201-204,

#### TEACHER NO.- D



















### STUDENT FEEDBACK ON TEACHERS' (2017-2018)

SEMESTER- II, PAPER NO.-201-204,

TEACHER NO.- E



#### STUDENT FEEDBACK ON TEACHERS' (2017-2018)

SEMESTER- II, PAPER NO.-201-204,

TEACHER NO.- F



















#### STUDENT FEEDBACK ON TEACHERS' (2017-2018)

SEMESTER- II, PAPER NO.-201-204,

#### TEACHER NO.- G



















#### STUDENT FEEDBACK ON TEACHERS' (2017-2018)

SEMESTER- II, PAPER NO.-201-204,

### TEACHER NO.- H















### STUDENT FEEDBACK ON TEACHERS' (2017-2018)

### SEMESTER- IV, PAPER NO.-401-404,

### TEACHER NO.- A



### TEACHER NO.- B



### TEACHER NO.- C



#### TEACHER NO.- D



### TEACHER NO.- E



#### TEACHER NO.-F