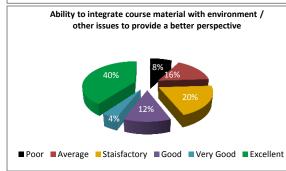

#### STUDENT FEEDBACK ON TEACHERS' (2017-2018)

SEMESTER- II, PAPER NO.-201-204,