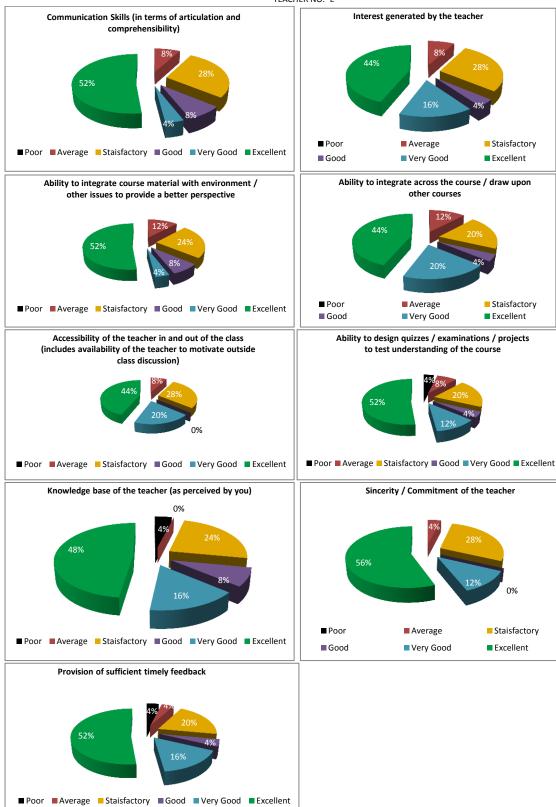

#### STUDENT FEEDBACK ON TEACHERS' (2017-2018)

SEMESTER- II, PAPER NO.-201-204,

TEACHER NO.- A



















#### STUDENT FEEDBACK ON TEACHERS' (2017-2018)

SEMESTER- II, PAPER NO.-201-204,



■ Poor ■ Average ■ Staisfactory ■ Good ■ Very Good ■ Excellent

#### STUDENT FEEDBACK ON TEACHERS' (2017-2018)

SEMESTER- II, PAPER NO.-201-204,





















#### STUDENT FEEDBACK ON TEACHERS' (2017-2018)

SEMESTER- II, PAPER NO.-201-204,

#### TEACHER NO.- D



















### STUDENT FEEDBACK ON TEACHERS' (2017-2018)

SEMESTER- II, PAPER NO.-201-204,

TEACHER NO.- E



#### STUDENT FEEDBACK ON TEACHERS' (2017-2018)

SEMESTER- II, PAPER NO.-201-204,

TEACHER NO.- F



















#### STUDENT FEEDBACK ON TEACHERS' (2017-2018)

SEMESTER- II, PAPER NO.-201-204,

#### TEACHER NO.- G



















#### STUDENT FEEDBACK ON TEACHERS' (2017-2018)

SEMESTER- II, PAPER NO.-201-204,

### TEACHER NO.- H















### STUDENT FEEDBACK ON TEACHERS' (2017-2018)

### SEMESTER- IV, PAPER NO.-401-404,

### TEACHER NO.- A



### TEACHER NO.- B



### TEACHER NO.- C



#### TEACHER NO.- D



### TEACHER NO.- E



#### TEACHER NO.-F