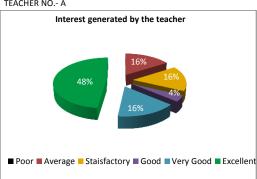

#### STUDENT FEEDBACK ON TEACHERS' (2017-2018)

SEMESTER- II, PAPER NO.-201-204,

TEACHER NO.- A