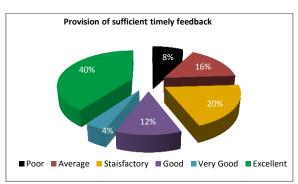

#### STUDENT FEEDBACK ON TEACHERS' (2017-2018)

SEMESTER- II, PAPER NO.-201-204,

TEACHER NO.- A



















#### STUDENT FEEDBACK ON TEACHERS' (2017-2018)

SEMESTER- II, PAPER NO.-201-204,



■ Poor ■ Average ■ Staisfactory ■ Good ■ Very Good ■ Excellent

#### STUDENT FEEDBACK ON TEACHERS' (2017-2018)

SEMESTER- II, PAPER NO.-201-204,





















#### STUDENT FEEDBACK ON TEACHERS' (2017-2018)

SEMESTER- II, PAPER NO.-201-204,

#### TEACHER NO.- D



















### STUDENT FEEDBACK ON TEACHERS' (2017-2018)

SEMESTER- II, PAPER NO.-201-204,

TEACHER NO.- E



#### STUDENT FEEDBACK ON TEACHERS' (2017-2018)

SEMESTER- II, PAPER NO.-201-204,

TEACHER NO.- F



















#### STUDENT FEEDBACK ON TEACHERS' (2017-2018)

SEMESTER- II, PAPER NO.-201-204,

#### TEACHER NO.- G



















#### STUDENT FEEDBACK ON TEACHERS' (2017-2018)

SEMESTER- II, PAPER NO.-201-204,

### TEACHER NO.- H















### STUDENT FEEDBACK ON TEACHERS' (2017-2018)

### SEMESTER- IV, PAPER NO.-401-404,

### TEACHER NO.- A



### TEACHER NO.- B



### TEACHER NO.- C



#### TEACHER NO.- D



### TEACHER NO.- E



#### TEACHER NO.-F