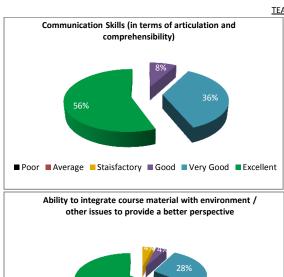

#### STUDENT FEEDBACK ON TEACHERS' (2017-2018)

SEMESTER- II, PAPER NO.-201-204,

#### TEACHER NO.- D