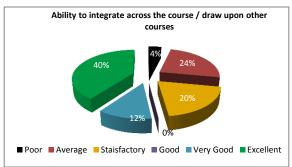

#### STUDENT FEEDBACK ON TEACHERS' (2017-2018)

SEMESTER- II, PAPER NO.-201-204,