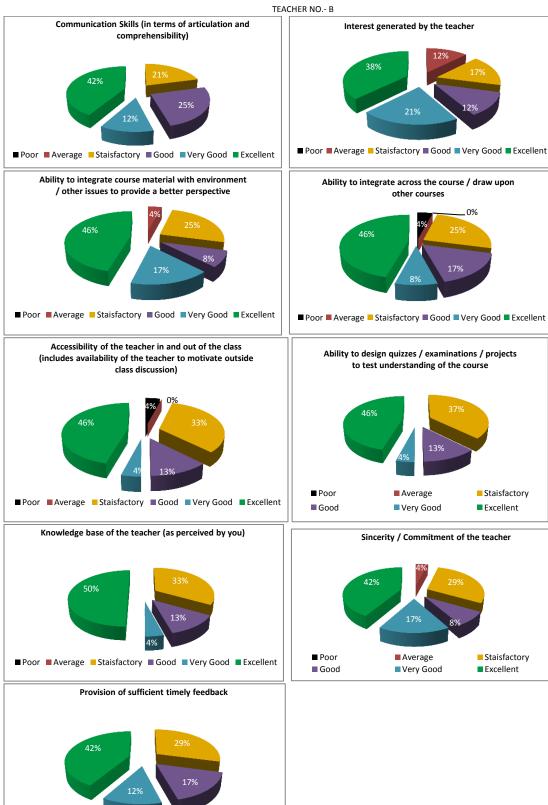

#### STUDENT FEEDBACK ON TEACHERS' (2017-2018)

SEMESTER- II, PAPER NO.-201-204,

TEACHER NO.- A



















#### STUDENT FEEDBACK ON TEACHERS' (2017-2018)

SEMESTER- II, PAPER NO.-201-204,



■ Poor ■ Average ■ Staisfactory ■ Good ■ Very Good ■ Excellent

#### STUDENT FEEDBACK ON TEACHERS' (2017-2018)

SEMESTER- II, PAPER NO.-201-204,





















#### STUDENT FEEDBACK ON TEACHERS' (2017-2018)

SEMESTER- II, PAPER NO.-201-204,

#### TEACHER NO.- D



















### STUDENT FEEDBACK ON TEACHERS' (2017-2018)

SEMESTER- II, PAPER NO.-201-204,

TEACHER NO.- E



#### STUDENT FEEDBACK ON TEACHERS' (2017-2018)

SEMESTER- II, PAPER NO.-201-204,

TEACHER NO.- F



















#### STUDENT FEEDBACK ON TEACHERS' (2017-2018)

SEMESTER- II, PAPER NO.-201-204,

#### TEACHER NO.- G



















#### STUDENT FEEDBACK ON TEACHERS' (2017-2018)

SEMESTER- II, PAPER NO.-201-204,

### TEACHER NO.- H















### STUDENT FEEDBACK ON TEACHERS' (2017-2018)

### SEMESTER