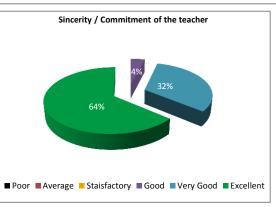

#### STUDENT FEEDBACK ON TEACHERS' (2017-2018)

SEMESTER- II, PAPER NO.-201-204,

TEACHER NO.- A

#### STUDENT FEEDBACK ON TEACHERS' (2017-2018)

SEMESTER- II, PAPER NO.-201-204,

■ Poor ■ Average ■ Staisfactory ■ Good ■ Very Good ■ Excellent

#### STUDENT FEEDBACK ON TEACHERS' (2017-2018)

SEMESTER- II, PAPER NO.-201-204,