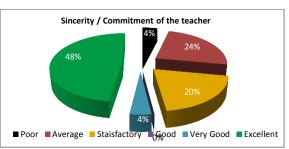

#### STUDENT FEEDBACK ON TEACHERS' (2017-2018)

SEMESTER- II, PAPER NO.-201-204,

TEACHER NO.- A



















#### STUDENT FEEDBACK ON TEACHERS' (2017-2018)

SEMESTER- II, PAPER NO.-201-204,



■ Poor ■ Average ■ Staisfactory ■ Good ■ Very Good ■ Excellent

#### STUDENT FEEDBACK ON TEACHERS' (2017-2018)

SEMESTER- II, PAPER NO.-201-204,





















#### STUDENT FEEDBACK ON TEACHERS' (2017-2018)

SEMESTER- II, PAPER NO.-201-204,

#### TEACHER NO.- D



















### STUDENT FEEDBACK ON TEACHERS' (2017-2018)

SEMESTER- II, PAPER NO.-201-204,

TEACHER NO.- E



#### STUDENT FEEDBACK ON TEACHERS' (2017-2018)

SEMESTER- II, PAPER NO.-201-204,

TEACHER NO.- F



















#### STUDENT FEEDBACK ON TEACHERS' (2017-2018)

SEMESTER- II, PAPER NO.-201-204,

#### TEACHER NO.- G



















#### STUDENT FEEDBACK ON TEACHERS' (2017-2018)

SEMESTER- II, PAPER NO.-201-204,

### TEACHER NO.- H















### STUDENT FEEDBACK ON TEACHERS' (2017-2018)

### SEMESTER- IV, PAPER NO.-401-404,

### TEACHER NO.- A



### TEACHER NO.- B



### TEACHER NO.- C



#### TEACHER NO.- D



### TEACHER NO.- E



#### TEACHER NO.-F