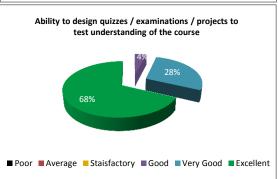

#### STUDENT FEEDBACK ON TEACHERS' (2017-2018)

SEMESTER- II, PAPER NO.-201-204,

TEACHER NO.- A

#### STUDENT FEEDBACK ON TEACHERS' (2017-2018)

SEMESTER- II, PAPER NO.-201-204,

■ Poor ■ Average ■ Staisfactory ■ Good ■ Very Good ■ Excellent

#### STUDENT FEEDBACK ON TEACHERS' (2017-2018)

SEMESTER- II, PAPER NO.-201-204,