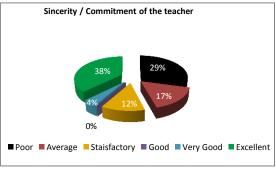

#### STUDENT FEEDBACK ON TEACHERS' (2017-2018)

SEMESTER- II, PAPER NO.-201-204,