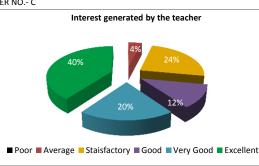

#### STUDENT FEEDBACK ON TEACHERS' (2017-2018)

SEMESTER- II, PAPER NO.-201-204,

TEACHER NO.- A



















#### STUDENT FEEDBACK ON TEACHERS' (2017-2018)

SEMESTER- II, PAPER NO.-201-204,



■ Poor ■ Average ■ Staisfactory ■ Good ■ Very Good ■ Excellent

#### STUDENT FEEDBACK ON TEACHERS' (2017-2018)

SEMESTER- II, PAPER NO.-201-204,





















#### STUDENT FEEDBACK ON TEACHERS' (2017-2018)

SEMESTER- II, PAPER NO.-201-204,

#### TEACHER NO.- D



















### STUDENT FEEDBACK ON TEACHERS' (2017-2018)

SEMESTER- II, PAPER NO.-201-204,

TEACHER NO.- E



#### STUDENT FEEDBACK ON TEACHERS' (2017-2018)

SEMESTER- II, PAPER NO.-201-204,

TEACHER NO.- F



















#### STUDENT FEEDBACK ON TEACHERS' (2017-2018)

SEMESTER- II, PAPER NO.-201-204,

#### TEACHER NO.- G



















#### STUDENT FEEDBACK ON TEACHERS' (2017-2018)

SEMESTER- II, PAPER NO.-201-204,

### TEACHER NO.- H















### STUDENT FEEDBACK ON TEACHERS' (2017-2018)

### SEMESTER- IV, PAPER NO.-401-404,

### TEACHER NO.- A



### TEACHER NO.- B



### TEACHER NO.- C



#### TEACHER NO.- D



### TEACHER NO.- E



#### TEACHER NO