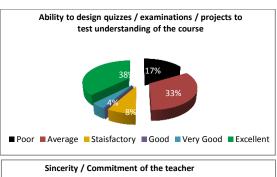

#### STUDENT FEEDBACK ON TEACHERS' (2017-2018)

SEMESTER- II, PAPER NO.-201-204,