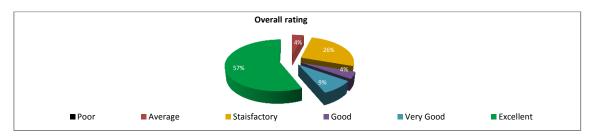

### STUDENT FEEDBACK ON TEACHERS' (2017-2018)

SEMESTER- II, PAPER NO.-201-204,

TEACHER NO.- E