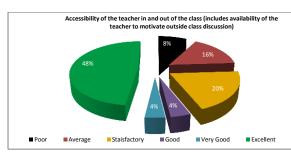

#### STUDENT FEEDBACK ON TEACHERS' (2017-2018)

SEMESTER- II, PAPER NO.-201-204,