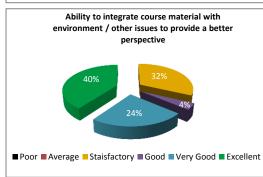

#### STUDENT FEEDBACK ON TEACHERS' (2017-2018)

SEMESTER- II, PAPER NO.-201-204,

TEACHER NO.- A



















#### STUDENT FEEDBACK ON TEACHERS' (2017-2018)

SEMESTER- II, PAPER NO.-201-204,



■ Poor ■ Average ■ Staisfactory ■ Good ■ Very Good ■ Excellent

#### STUDENT FEEDBACK ON TEACHERS' (2017-2018)

SEMESTER- II, PAPER NO.-201-204,





















#### STUDENT FEEDBACK ON TEACHERS' (2017-2018)

SEMESTER- II, PAPER NO.-201-204,

#### TEACHER NO.- D



















### STUDENT FEEDBACK ON TEACHERS' (2017-2018)

SEMESTER- II, PAPER NO.-201-204,

TEACHER NO.- E



#### STUDENT FEEDBACK ON TEACHERS' (2017-2018)

SEMESTER- II, PAPER NO.-201-204,

TEACHER NO.- F



















#### STUDENT FEEDBACK ON TEACHERS' (2017-2018)

SEMESTER- II, PAPER NO.-201-204,

#### TEACHER NO.- G



















#### STUDENT FEEDBACK ON TEACHERS' (2017-2018)

SEMESTER- II, PAPER NO.-201-204