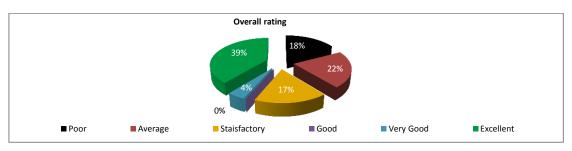

#### STUDENT FEEDBACK ON TEACHERS' (2017-2018)

SEMESTER- II, PAPER NO.-201-204,

TEACHER NO.- A