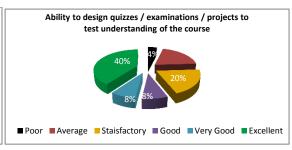

#### STUDENT FEEDBACK ON TEACHERS' (2017-2018)

SEMESTER- II, PAPER NO.-201-204,