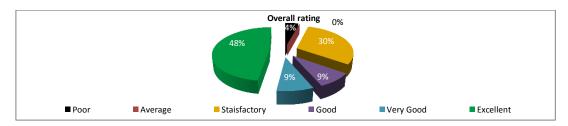

#### STUDENT FEEDBACK ON TEACHERS' (2017-2018)

SEMESTER- II, PAPER NO.-201-204,