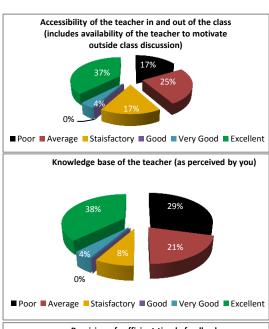

#### STUDENT FEEDBACK ON TEACHERS' (2017-2018)

SEMESTER- II, PAPER NO.-201-204,