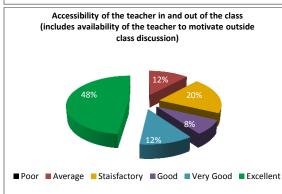

#### STUDENT FEEDBACK ON TEACHERS' (2017-2018)

SEMESTER- II, PAPER NO.-201-204,