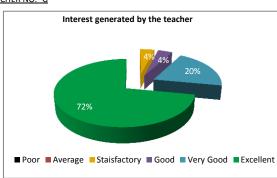

UDENT FEEDBACK ON TEACHERS' (2017-2018)

SEMESTER- II, PAPER NO.-201-204,

TEACHER NO.- A



















#### STUDENT FEEDBACK ON TEACHERS' (2017-2018)

SEMESTER- II, PAPER NO.-201-204,



■ Poor ■ Average ■ Staisfactory ■ Good ■ Very Good ■ Excellent

#### STUDENT FEEDBACK ON TEACHERS' (2017-2018)

SEMESTER- II, PAPER NO.-201-204,





















#### STUDENT FEEDBACK ON TEACHERS' (2017-2018)

SEMESTER- II, PAPER NO.-201-204,

#### TEACHER NO.- D



















### STUDENT FEEDBACK ON TEACHERS' (2017-2018)

SEMESTER- II, PAPER NO.-201-204,

TEACHER NO.- E



#### STUDENT FEEDBACK ON TEACHERS' (2017-2018)

SEMESTER- II, PAPER NO.-201-204,

TEACHER NO.- F



















#### STUDENT FEEDBACK ON TEACHERS' (2017-2018)

SEMESTER- II, PAPER NO.-201-204,

#### TEACHER NO.- G



















#### STUDENT FEEDBACK ON TEACHERS' (2017-2018)

SEMESTER- II, PAPER NO.-201-204,

### TEACHER NO.- H















### STUDENT FEEDBACK ON TEACHERS' (2017-2018)

### SEMESTER- IV, PAPER NO.-401-404,

### TEACHER NO.- A



### TEACHER NO.- B



### TEACHER NO.- C



#### TEACHER NO.- D



### TEACHER NO.- E



#### TEACHER NO.-F