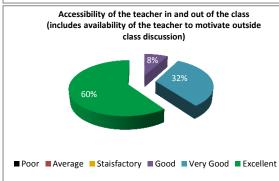

#### STUDENT FEEDBACK ON TEACHERS' (2017-2018)

SEMESTER- II, PAPER NO.-201-204,

TEACHER NO.- A

#### STUDENT FEEDBACK ON TEACHERS' (2017-2018)

SEMESTER- II, PAPER NO.-201-204,

■ Poor ■ Average ■ Staisfactory ■ Good ■ Very Good ■ Excellent

#### STUDENT FEEDBACK ON TEACHERS' (2017-2018)

SEMESTER- II, PAPER NO.-201-204,