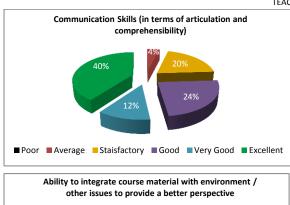

#### STUDENT FEEDBACK ON TEACHERS' (2017-2018)

SEMESTER- II, PAPER NO.-201-204,

TEACHER NO.- A



















#### STUDENT FEEDBACK ON TEACHERS' (2017-2018)

SEMESTER- II, PAPER NO.-201-204,



■ Poor ■ Average ■ Staisfactory ■ Good ■ Very Good ■ Excellent

#### STUDENT FEEDBACK ON TEACHERS' (2017-2018)

SEMESTER- II, PAPER NO.-201-204,





















#### STUDENT FEEDBACK ON TEACHERS' (2017-2018)

SEMESTER- II, PAPER NO.-201-204,

#### TEACHER NO.- D



















### STUDENT FEEDBACK ON TEACHERS' (2017-2018)

SEMESTER- II, PAPER NO.-201-204,

TEACHER NO.- E



#### STUDENT FEEDBACK ON TEACHERS' (2017-2018)

SEMESTER- II, PAPER NO.-201-204,

TEACHER NO.- F



















#### STUDENT FEEDBACK ON TEACHERS' (2017-2018)

SEMESTER- II, PAPER NO.-201-204,

#### TEACHER NO.- G



















#### STUDENT FEEDBACK ON TEACHERS' (2017-2018)

SEMESTER- II, PAPER NO.-201-204,

### TEACHER NO.- H















### STUDENT FEEDBACK ON TEACHERS' (2017-2018)

### SEMESTER- IV, PAPER NO.-401-404,

### TEACHER NO.- A



### TEACHER NO.- B



### TEACHER NO.- C



#### TEACHER NO.- D



### TEACHER NO.- E



#### TEACHER