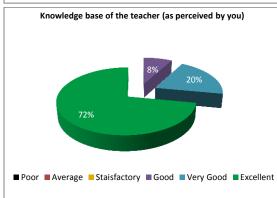

#### STUDENT FEEDBACK ON TEACHERS' (2017-2018)

SEMESTER- II, PAPER NO.-201-204,

TEACHER NO.- A

#### STUDENT FEEDBACK ON TEACHERS' (2017-2018)

SEMESTER- II, PAPER NO.-201-204,

■ Poor ■ Average ■ Staisfactory ■ Good ■ Very Good ■ Excellent

#### STUDENT FEEDBACK ON TEACHERS' (2017-2018)

SEMESTER- II, PAPER NO.-201-204,