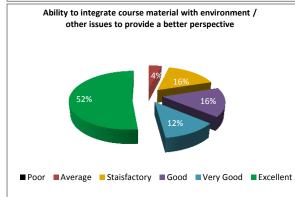

#### STUDENT FEEDBACK ON TEACHERS' (2017-2018)

SEMESTER- II, PAPER NO.-201-204,

TEACHER NO.- F