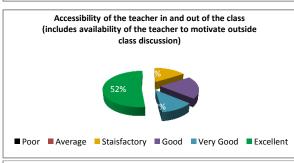

#### STUDENT FEEDBACK ON TEACHERS' (2017-2018)

SEMESTER- II, PAPER NO.-201-204,

### TEACHER NO.- H