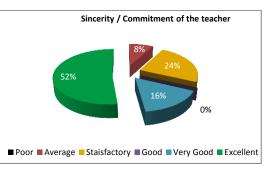

#### STUDENT FEEDBACK ON TEACHERS' (2017-2018)

SEMESTER- II, PAPER NO.-201-204,