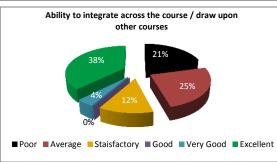

#### STUDENT FEEDBACK ON TEACHERS' (2017-2018)

SEMESTER- II, PAPER NO.-201-204,

### TEACHER NO.- H