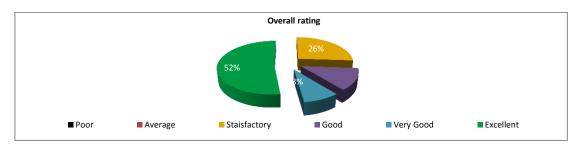

TEACHERS' (2017-2018)

SEMESTER- II, PAPER NO.-201-204,





















#### STUDENT FEEDBACK ON TEACHERS' (2017-2018)

SEMESTER- II, PAPER NO.-201-204,

#### TEACHER NO.- D



















### STUDENT FEEDBACK ON TEACHERS' (2017-2018)

SEMESTER- II, PAPER NO.-201-204,

TEACHER NO.- E



#### STUDENT FEEDBACK ON TEACHERS' (2017-2018)

SEMESTER- II, PAPER NO.-201-204,

TEACHER NO.- F



















#### STUDENT FEEDBACK ON TEACHERS' (2017-2018)

SEMESTER- II, PAPER NO.-201-204,

#### TEACHER NO.- G



















#### STUDENT FEEDBACK ON TEACHERS' (2017-2018)

SEMESTER- II, PAPER NO.-201-204,

### TEACHER NO.- H















### STUDENT FEEDBACK ON TEACHERS' (2017-2018)

### SEMESTER- IV, PAPER NO.-401-404,

### TEACHER NO.- A



### TEACHER NO.- B



### TEACHER NO.- C



#### TEACHER NO.- D



### TEACHER NO.- E



#### TEACHER NO.-F