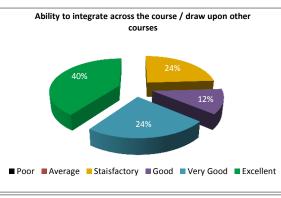

#### STUDENT FEEDBACK ON TEACHERS' (2017-2018)

SEMESTER- II, PAPER NO.-201-204,

TEACHER NO.- F