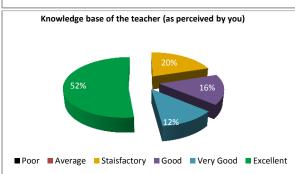

#### STUDENT FEEDBACK ON TEACHERS' (2017-2018)

SEMESTER- II, PAPER NO.-201-204,

### TEACHER NO.- H